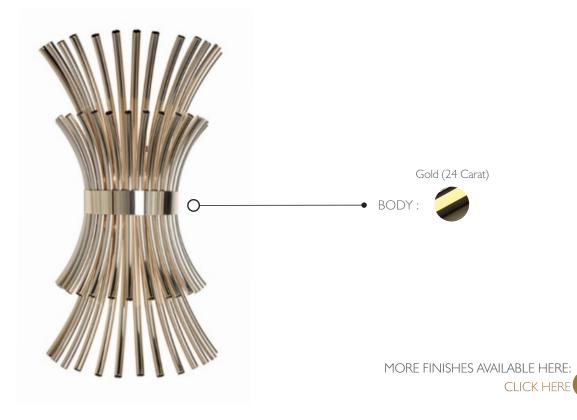

REF. 9291.40

## WEIGHT

Net Weight: 11.6kg | 25.6 lbs Gross Weight: 30kg | 66.1 lbs

BULBS

Quantity: 4 Type: G9 Wattage: 40W (max) **MATERIALS** Body: Brass

**HEIGHT** 80 cm | 31.5 in

## PACKING (approx.)

Dimensions: 93 x 45 x 50 cm 36.6 x 17.7 x 19.7 in Volume: 0.21 m<sup>3</sup> | 7.39 ft<sup>3</sup>



CE - Products manufactured according the European norm of security EN 60 598-1.

 $\overline{\mathbb{F}}$  - Products adjusted for instalation in surfaces normally inflammable.

- Products of class II. The electric isolation is double or reinforced.

- Products with the possibility of instalation of low-energy consuption bulbs.

## PRODUCT FINISHES & COSTUMIZATION OPTIONS