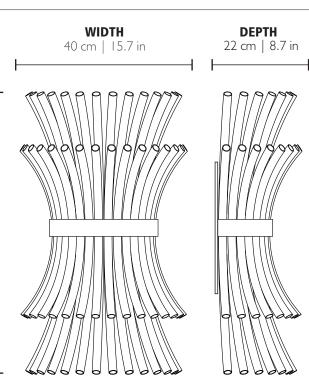

## WEIGHT

Net Weight: 11.6kg | 25.6 lbs Gross Weight: 30kg | 66.1 lbs

BULBS

Quantity: 4 Type: G9 Wattage: 40W (max) **MATERIALS** Body: Brass

**HEIGHT** 80 cm | 31.5 in